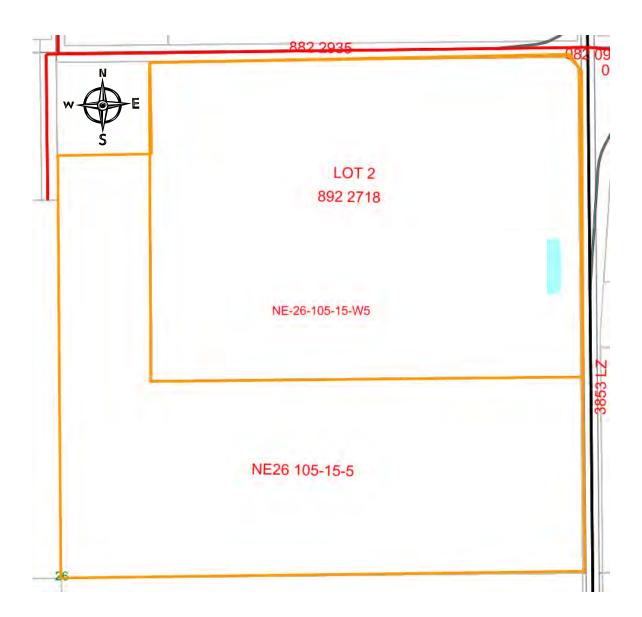

READ a third time and finally passed this $\_$           | day of, 2019.                |
|                                                          |                              |
|                                                          | Joshua Knelsen<br>Reeve      |
|                                                          |                              |
| Ī                                                        | Lenard Racher                |
| (                                                        | Chief Administrative Officer |

#### **BYLAW No. 1148-19**

#### **SCHEDULE "A"**

1. That the land use designation of the following property known as:

Plan 892 2718, Lot 2 & NE 26-105-15-W5M in Rural La Crete, be rezoned from Agricultural "A" to Rural Industrial General "RIG"



FROM: Agricultural "A"

TO: Rural Industrial General "RIG"

### LAND USE BYLAW AMENDMENT APPLICATION

APPLICATION NO.\_\_

| LAND USE CLASSIFICATION AMENDMENT PROPOSED:  FROM: A TO: RIG  REASONS SUPPORTING PROPOSED AMENDMENT:  REZONING IS required to support any developm on this property. La Crete Sawmils would