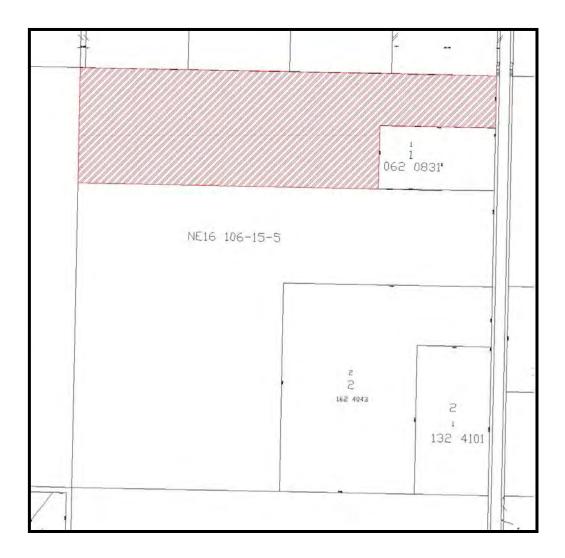

#### **BACKGROUND / PROPOSAL:**

Mackenzie County has received a request to rezone the following lots 18,19, 20, 21 and 22 within Block 24, Plan 162 0364 from Hamlet Residential 1A "H-R1A" to Hamlet Residential 1B "H-R1B" to allow for houses without attached garages. Currently, these lots in H-R1A must have Single Family Dwellings with attached garages.

The applicant would like to rezone these lots, because he feels that they would sell quicker if the buyers had the option of having the attached garage or not. These lots have been for sale for 3 years and haven't sold.

There is a zoning for manufactured homes south of these lots.

The intention of the H-R1B district is for a mix of development between single detached dwellings with or without garage-attached or garage-detached.