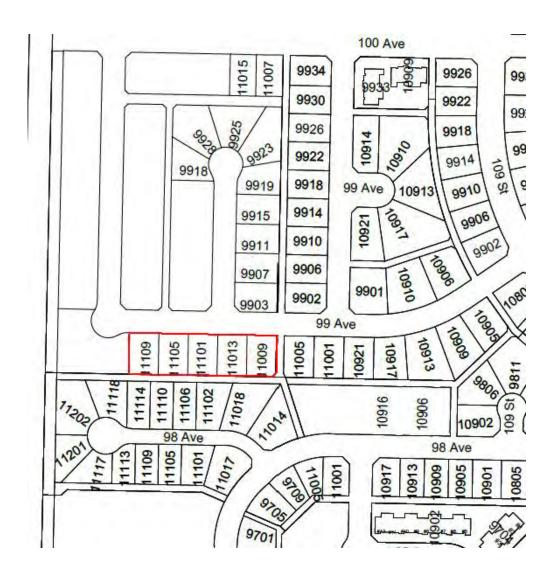

162 0364, Block 24, Lots 18,19, 20, 21 & 22 from Hamlet

Residential 1A "H-R1A" to Hamlet Residential 1B "H-R1B" (La

Crete)

#### **BACKGROUND / PROPOSAL:**

Mackenzie County has received a request to rezone the following lots 18,19, 20, 21 and 22 within Block 24, Plan 162 0364 from Hamlet Residential 1A "H-R1A" to Hamlet Residential 1B "H-R1B" to allow for houses without attached garages. Currently, these lots in H-R1A must have Single Family Dwellings with attached garages.

The applicant would like to rezone these lots, because he feels that they would sell quicker if the buyers had the option of having the attached garage or not. These lots have been for sale for 3 years and haven't sold.

There is a zoning for manufactured homes south of these lots.

The intention of the H-R1B district is for a mix of development between single detached dwellings with or without garage-attached or garage-detached.

#### **SCHEDULE "A"**

1. That the land use designation of the following property known as:

Plan 162 0364, Block 24, Lots 18, 19, 20, 21 & 22 within the Hamlet of La Crete, be rezoned from Hamlet Residential 1A "H-R1A" to Hamlet Residential 1B "H-R1B"

FROM: Hamlet Residential 1A "H-R1A"

TO: Hamlet Residential 1B "H-R1B"