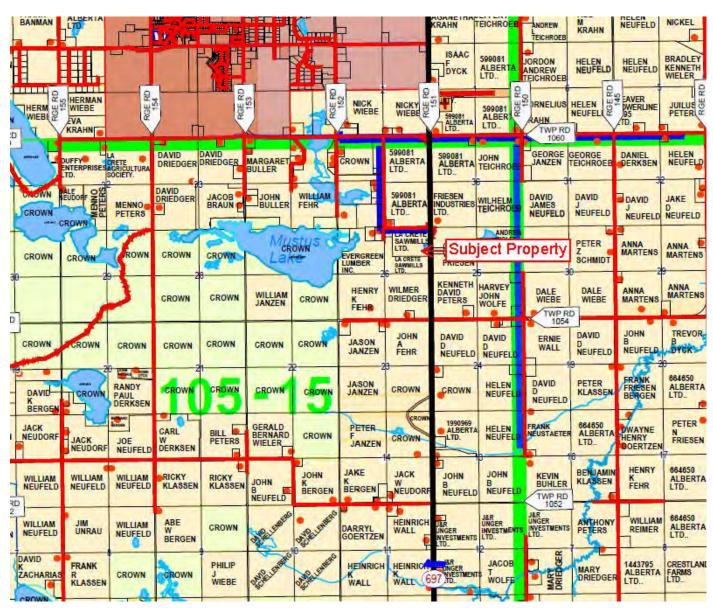

## **REQUEST FOR DECISION**

Meeting: Regular Council Meeting

Meeting Date: August 28, 2019

Presented By: Byron Peters, Deputy Chief Administrative Officer

**PUBLIC HEARING** 

Bylaw 1145-19 Land Use Bylaw Amendment to Rezone Plan

162 0364, Block 24, Lots 18,19, 20, 21 & 22 from Hamlet

Residential 1A "H-R1A" to Hamlet Residential 1B "H-R1B" (La

Crete)

#### **BACKGROUND / PROPOSAL:**

Mackenzie County has received a request to rezone the following lots 18,19, 20, 21 and 22 within Block 24, Plan 162 0364 from Hamlet Residential 1A "H-R1A" to Hamlet Residential 1B "H-R1B" to allow for houses without attached garages. Currently, these lots in H-R1A must have Single Family Dwellings with attached garages.

The applicant would like to rezone these lots, because he feels that they would sell quicker if the buyers had the option of having the attached garage or not. These lots have been for sale for 3 years and haven't sold.

There is a zoning for manufactured homes south of these lots.

The intention of the H-R1B district is for a mix of development between single detached dwellings with or without garage-attached or garage-detached.