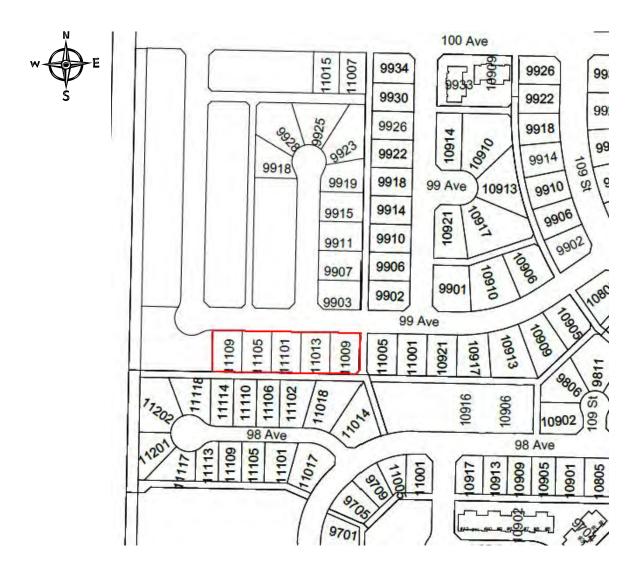

162 0364, Block 24, Lots 18,19, 20, 21 & 22 from Hamlet

Residential 1A "H-R1A" to Hamlet Residential 1B "H-R1B" (La

Crete)

#### **BACKGROUND / PROPOSAL:**

Mackenzie County has received a request to rezone the following lots 18,19, 20, 21 and 22 within Block 24, Plan 162 0364 from Hamlet Residential 1A "H-R1A" to Hamlet Residential 1B "H-R1B" to allow for houses without attached garages. Currently, these lots in H-R1A must have Single Family Dwellings with attached garages.

The applicant would like to rezone these lots, because he feels that they would sell quicker if the buyers had the option of having the attached garage or not. These lots have been for sale for 3 years and haven't sold.

There is a zoning for manufactured homes south of these lots.

The intention of the H-R1B district is for a mix of development between single detached dwellings with or without garage-attached or garage-detached.

#### **SCHEDULE "A"**

1. That the land use designation of the following property known as:

Plan 162 0364, Block 24, Lots 18, 19, 20, 21 & 22 within the Hamlet of La Crete, be rezoned from Hamlet Residential 1A "H-R1A" to Hamlet Residential 1B "H-R1B"

FROM: Hamlet Residential 1A "H-R1A"

TO: Hamlet Residential 1B "H-R1B"