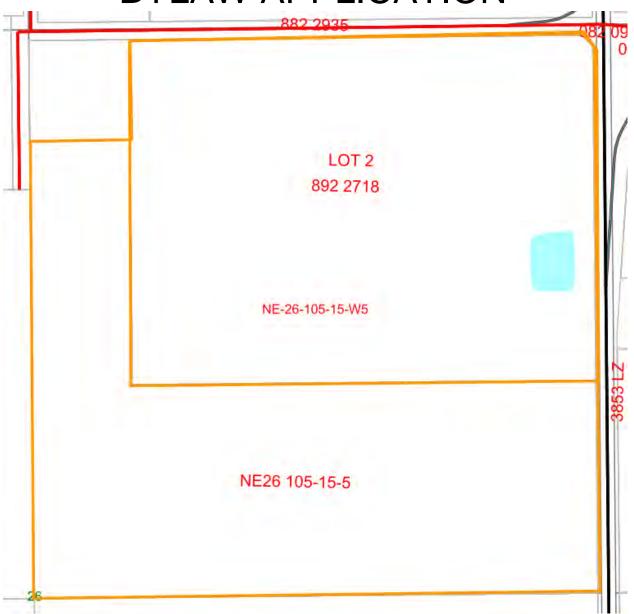

|            |                     |  |  |

Mackenzie County Box 640, 4511-46 Avenue Fort Vermilion, AB TOH 1N0



Phone: (780) 927-3718 Fax: (780) 927-4266

Email: office@mackenziecounty.com www.mackenziecounty.com

# **BYLAW APPLICATION**



File No. Bylaw 1148-19

#### Disclaimer

Information on this map is provided solely for the user's information and, While thought to be accurate, is provided strictly "as is" and without Warranty of any kind, either express or implied.

The County, its agents, employees or contractors will not be liable for any Damages, direct or indirect, or lost profits or data arising out of the use of information provided on this map.



#### **NOT TO SCALE**



# **BYLAW APPLICATION**



File No. Bylaw 1148-19

#### Disclaimer

Information on this map is provided solely for the user's information and, While thought to be accurate, is provided strictly "as is" and without Warranty of any kind, either express or implied.

The County, its agents, employees or contractors will not be liable for any Dama