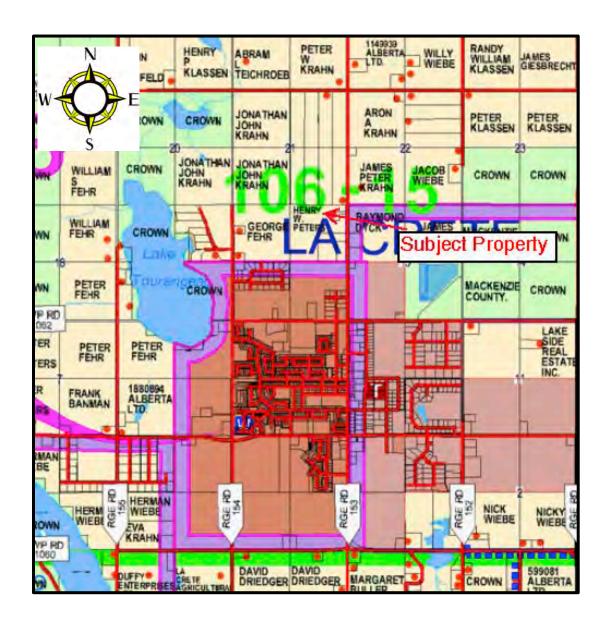

#### **BACKGROUND / PROPOSAL:**

Mackenzie County has received a request to rezone the following lots 18,19, 20, 21 and 22 within Block 24, Plan 162 0364 from Hamlet Residential 1A "H-R1A" to Hamlet Residential 1B "H-R1B" to allow for houses without attached garages. Currently, these lots in H-R1A must have Single Family Dwellings with attached garages.

The applicant would like to rezone these lots, because he feels that they would sell quicker if the buyers had the option of having the attached garage or not. These lots have been for sale for 3 years and haven't sold.

There is a zoning for manufactured homes south of these lots.

The intention of the H-R1B district is for a mix of development between single detached dwellings with or without garage-attached or garage-detached.