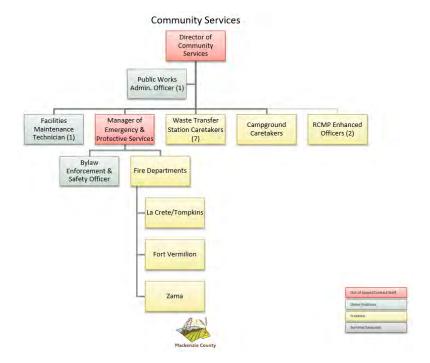

## COMMUNITY SERVICES:

9. b) Organizational Chart Amendment – Manager of Emergency & Protective Services

#### **MOTION 19-08-426**

**MOVED** by Councillor Jorgensen

That the position of Manager of Emergency & Protective Services be TABLED to budget deliberations.

#### **DEFEATED**

Councillor Cardinal joined the meeting via teleconference at 1:06 p.m.

#### **MOTION 19-08-427**

**MOVED** by Councillor Braun

That the position of Manager of Emergency & Protective Services be TABLED to the next meeting for more information.

#### CARRIED