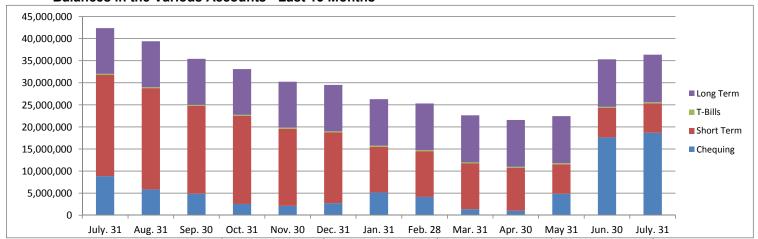

Interest accrued from investments but not received.

Interest received, chequing account

Total interest revenues before investment manager fees

Deduct: investment manager fees for investments

Total interest revenues after investment manager fees

| YID              | YID              | YID              |
|------------------|------------------|------------------|
| \$<br>275,577.46 | \$<br>130,524.13 | \$<br>145,053.33 |
| \$<br>107,231.47 | \$<br>45,391.78  | \$<br>61,839.69  |
| \$<br>382,808.93 | \$<br>175,915.91 | \$<br>206,893.02 |
| \$<br>80,969.06  | \$<br>80,969.06  |                  |
| \$<br>463,777,99 | \$<br>256.884.97 | \$<br>206.893.02 |

(2,462.13) \$

254,422.84

\$

(19,523.32)

444,254.67

Short Term

Total

#### **Balances in the Various Accounts - Last 13 Months**





# **REQUEST FOR DECISION**

Meeting: Regular Council Meeting

Meeting Date: August 28, 2019

Presented By: Byron Peters, Deputy Chief Administrative Officer

Bylaw 1154-19 Land Use Bylaw Amendment to Rezone Plan

Title: 182 1653, Block 1, Lot 2 from Agricultural "A" to Rural

Industrial – General "RIG" (La Crete Rural)

#### **BACKGROUND / PROPOSAL:**

Mackenzie County has received a request to rezone Plan 182 1653, Block 1, Lot 2 from Agricultural "A" to Rural Industrial – General "RIG" in order to accommodate an industrial development. The applicant has been approached by a logging company to purchase this property. He believes this location would be ideal because other industrial companies are in the area.

The Southeast corner of the quarter section was rezoned in 2015 to Rural Gen