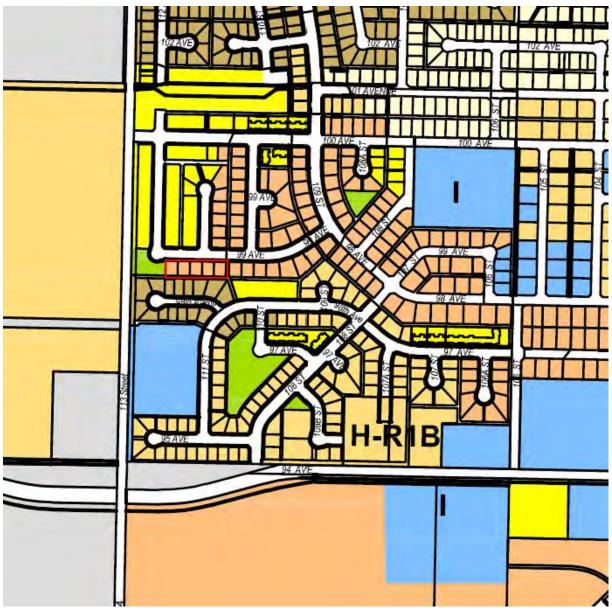

162 0364, Block 24, Lots 18,19, 20, 21 & 22 from Hamlet

Residential 1A "H-R1A" to Hamlet Residential 1B "H-R1B" (La

Crete)

#### **BACKGROUND / PROPOSAL:**

Mackenzie County has received a request to rezone the following lots 18,19, 20, 21 and 22 within Block 24, Plan 162 0364 from Hamlet Residential 1A "H-R1A" to Hamlet Residential 1B "H-R1B" to allow for houses without attached garages. Currently, these lots in H-R1A must have Single Family Dwellings with attached garages.

There is a zoning for manufactured homes south of these lots.

The intention of the H-R1B district is for a mix of development between single detached dwellings with or without garage-attached or garage-detached.