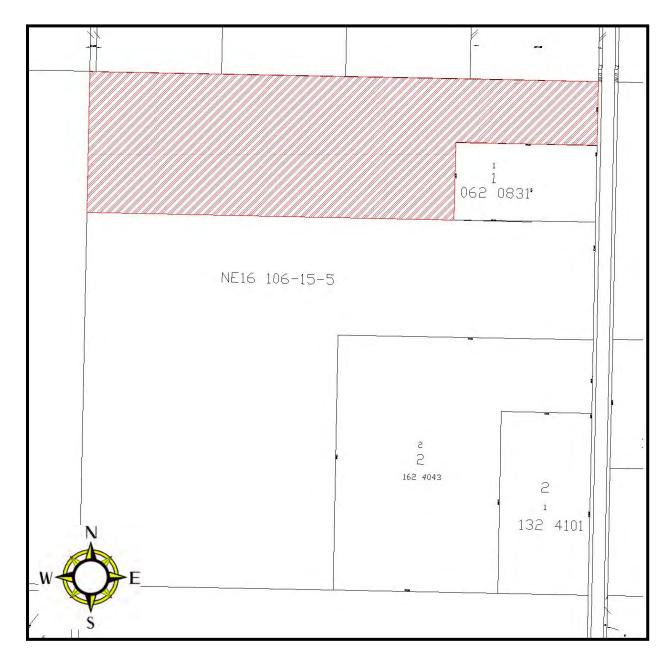

#### **BACKGROUND / PROPOSAL:**

Mackenzie County has received a request to rezone the following lots 18,19, 20, 21 and 22 within Block 24, Plan 162 0364 from Hamlet Residential 1A "H-R1A" to Hamlet Residential 1B "H-R1B" to allow for houses without attached garages. Currently, these lots in H-R1A must have Single Family Dwellings with attached garages.

The applicant would like to rezone these lots, because he feels that they would sell quicker if the buyers had the option of having the attached garage or not. These lots have been for sale for 3 years and haven't sold.

There is a zoning for manufactured homes south of these lots.

The intention of the H-R1B district is for a mix of development between single detached dwellings with or without garage-attached or garage-detached.